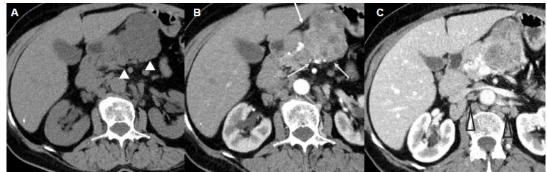

## Presentation of the Case

69 year-old female referred to our institution for abdominal discomfort, epigastric pain and weight loss (10Kg in 6 months)

Abdominal e thoracic CT was performed and later on additional abdominal MR.

Figure 1

Figure 2

Figure 3

Send your answer containing the diagnosis (s) to the email address <a href="actarp.on@gmail.com">actarp.on@gmail.com</a>. The names of the authors of the correct answers will be published in the next issue of the ARP in the case solution.