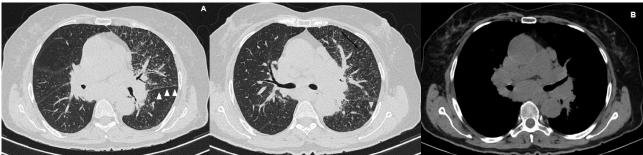

## Presentation of the Case

69 year-old female referred to our institution for abdominal discomfort, epigastric pain and weight loss (10Kg in 6 months)

Abdominal e thoracic CT was performed and later on additional abdominal MR.

Figure 1

Figure 2

Figure 3

Send your answer containing the diagnosis (s) to the email address <a href="actarp.on@gmail.com">actarp.on@gmail.com</a>. The names of the authors of the correct answers will be published in the next issue of the ARP in the case solution.