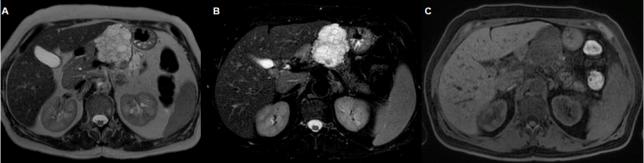

## Presentation of the Case

69 year-old female referred to our institution for abdominal discomfort, epigastric pain and weight loss (10Kg in 6 months)

Abdominal e thoracic CT was performed and later on additional abdominal MR.

Figure 1

Figure 2

Figure 3

Send your answer containing the diagnosis (s) to the email address <a href="actarp.on@gmail.com">actarp.on@gmail.com</a>. The names of the authors of the correct answers will be published in the next issue of the ARP in the case solution.